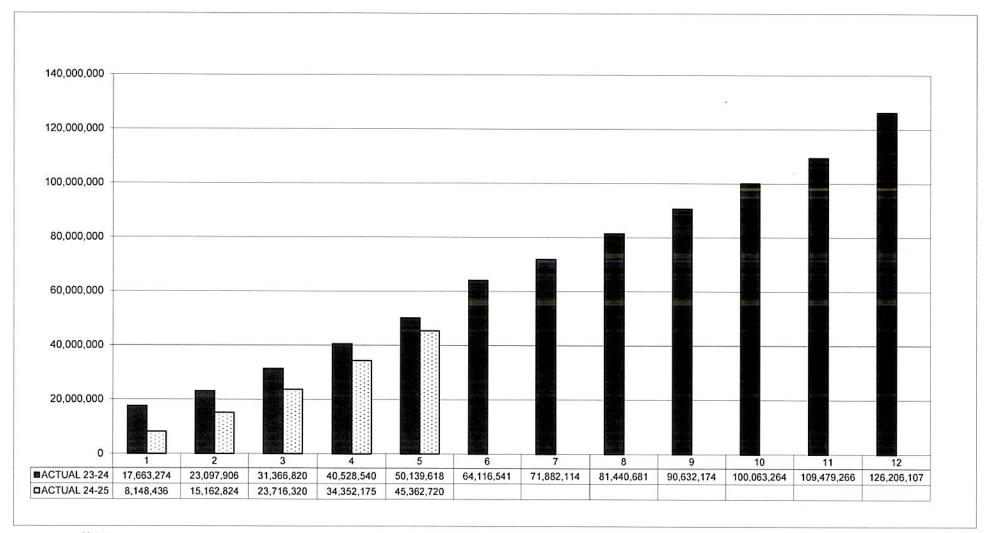

# ROSLYN PUBLIC SCHOOLS CUMULATIVE EXPENDITURE BY MONTH - GENERAL FUND NOVEMBER 2024

Note: