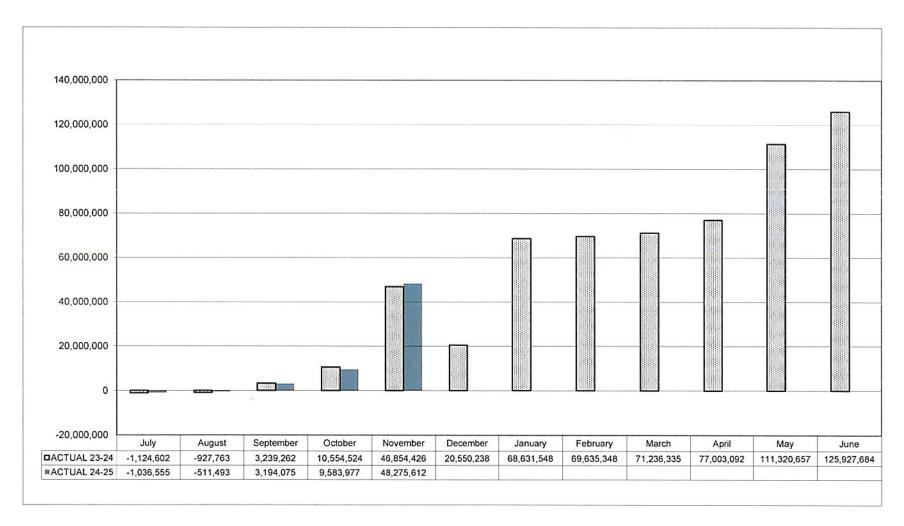

# ROSLYN PUBLIC SCHOOLS CUMULATIVE CASH RECEIPT BY MONTH - GENERAL FUND STATEMENT OF GENERAL FUND RECEIPTS NOVEMBER 2024

Page 3A